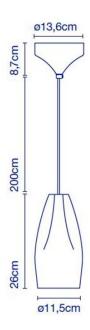

#### PRODUCT SPECIFICATION

Light Source: 1 x Max 8W E27 LED (excluded)

IP Code: 20

**Dimming:** Dimmable via mains phase dimming.

Dimensions: Shade: Ø11.5cm

Shade Height: 26cm Cable Length: 200cm

For all sales and technical enquiries, please contact: