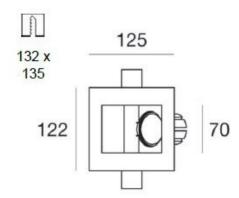

## PRODUCT SPECIFICATION

Light Source: 7W, 3000K, 830 lumens

Dimensions: 12.5 cm width

12.2 cm length7 cm depth8.8 cm opening

For all sales and technical enquiries, please contact:

+44 (0)114 263 4266

info@davidvillagelighting.co.uk