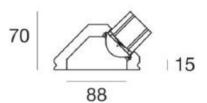

## PRODUCT SPECIFICATION

Light Source: 7W, 3000K, 830 lumens

Dimensions: 12.5 cm width

12.2 cm length7 cm depth8.8 cm opening

For all sales and technical enquiries, please contact:

+44 (0)114 263 4266

info@davidvillagelighting.co.uk