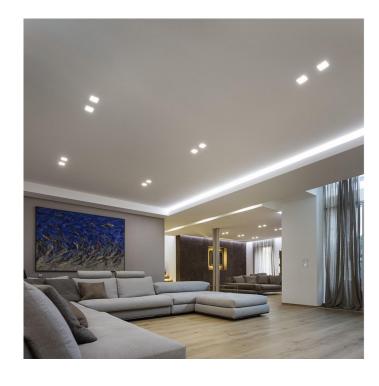

## Light Attack GYP-8 Plaster-in-LED 122mm x 125mm Ceiling

David Village Lighting

SOURCE: https://www.davidvillagelighting.co.uk/product/light-attack-gyp-8-plaster-in-led-122mm-x-125mm-ceiling/12773

## PRODUCT DESCRIPTION

GYP/8

The Light Attack GYP-8 Plaster-in-LED 122mm x 125mm ceiling light is plaster-in recessed mounted, asymmetrical optical system to wallwash.

Set back light source gives low glare effect.

Each light is supplied with its own 8watt mains dimmable driver, 200ma included in the price.