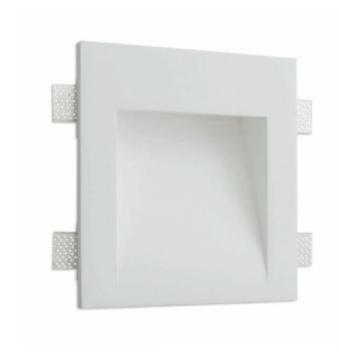

## Light Attack GYP-2 Plaster-in-LED 315mm x 340mm Wall

SOURCE: https://www.davidvillagelighting.co.uk/product/light-attack-gyp-2-plaster-in-led-315mm-x-340mm-wall/12769

## PRODUCT DESCRIPTION

GYP/2

The **Light Attack GYP-2 Plaster-in-LED Square 315mm x 340mm wall** light. Plaster recessed mount, fixed optical system complete with frosted glass diffuser. LED lamp for directional downlighting towards the floor.