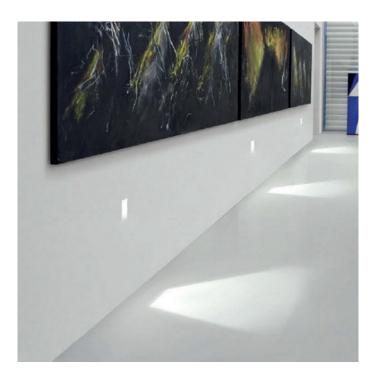

## PRODUCT DESCRIPTION

GYP/4

The Light-Attack GYP-4 Plaster-in-LED Rectangular 190mm x 70mm wall light. Plaster semi-recessed mount, fixed optical system. LED lamp for directional downlighting to the floor.

A mould is available for installation into brick or concrete, please contact us for more information.

Drivers are required for this light, 350ma, please contact us for more information.