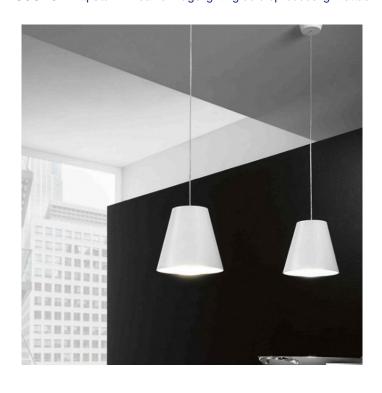

## Light Attack Conic LED Suspension 11cmØ

David Village Lighting

SOURCE: https://www.davidvillagelighting.co.uk/product/light-attack-conic-led-suspension-11cm/12754

## PRODUCT DESCRIPTION

the **Light Attack Conic LED Suspension 11cmØ** light, a painted metal frame in white and black finish. Lower bent glass diffuser in sandblasted finish.

Lamp: 1x 6w warm white LED 608 lumens on/off