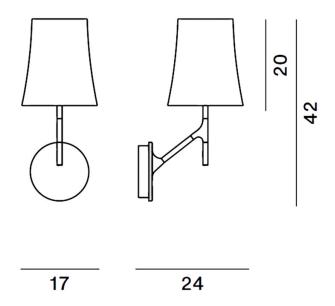

#### PRODUCT SPECIFICATION

Light Source: 1 x Max 70W E27 (excluded)

IP Code: 20

Dimming: Dimmable via mains phase dimming.

Dimensions: Shade: Ø17cm

Shade Height: 20cm Full Height: 42cm Depth: 24cm

For all sales and technical enquiries, please contact: