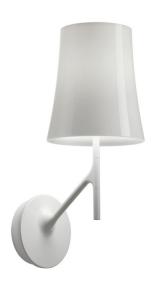

## Foscarini Birdie Wall Light

The Foscarini Birdie Wall Light expands the possibility of creating combinations of the various lights from the Foscarini Birdie collection. Owing to the breadth of appeal of its subtle design and to its natural inspiration, the wall light blends in easily with the most disparate settings, assuming various personalities depending on the colour of the diffuser, white or grey.

The beautiful arm of the Birdie wall lamp resembles a branch reaching out from the trunk of a tree. The lampshade has an iconic and classic form with smooth lines making it stylish and alluring. Suitable for use in many settings, it can be used to provide a warm light in dining areas, lounges, corridors or hallways. Match with other lights from the collection to create a consistent lighting scheme throughout your interior whether at home or in a commercial space.