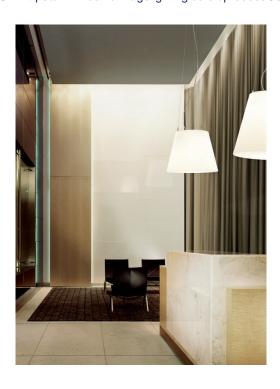

## Centrelight Vulcano 640mmØ Suspension

David Village Lighting

SOURCE: https://www.davidvillagelighting.co.uk/product/Centrelight-Vulcano-640mm-Suspension/12702

## PRODUCT DESCRIPTION

Centrelight Vulcano 640mmØ Suspension light's structure is linear low density polyethylene (LLDPE).

The interior suspension comes with a ceiling canopy.

Contract supply.

Diffuser diameter: 640mm Diffuser height: 500mm Cable max length: 1.8m

1 x 30Watt LED 3000K

For further details and pricing on this product please  $\underline{\text{contact}}$ 

us

**Energy Efficient Lighting** 