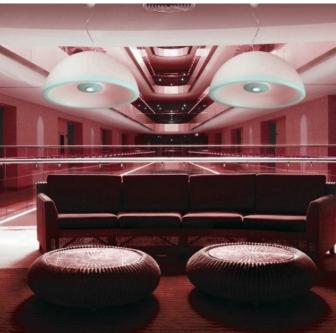

# Centrelight Eye 750mmØ **Suspension**

SOURCE: https://www.davidvillagelighting.co.uk/product/Centrelight-Eye-750mm-Suspension/12701

Please contact us for more information on this product.

### **PRODUCT DESCRIPTION**

Centrelight Eye natural/white suspension light, 750mmØ. Structure in linear low density polyethylene (LLDPE).

RGB light bulb and remote control included.

Contract supply.

Diffuser diameter: 750mm Diffuser height: 386mm Cable length: 1.5m