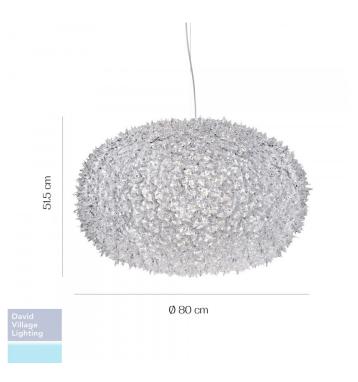

#### PRODUCT SPECIFICATION

Light Source: 9 x 4.5W LED G9 halogen (included)

IP Code:

Dimmina:

Dimmable via mains phase dimming.

Dimensions: Ø 80cm shade

51.5 cm shade height 60-220 cm cable length