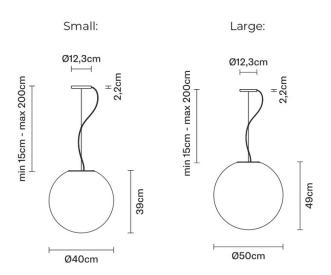

#### PRODUCT SPECIFICATION

Light Source: 1 x Max 205W E27 LED (excluded)

IP Code:

Dimming: Dimmable via Triac dimming.

Dimensions: Small:

Ø40cm

Shade Height: 39cm

Large: Ø50cm

Shade Height: 49cm

Minimum Drop Height: 15cm Maximum Drop Height: 200cm Ceiling Canopy: Ø12.3cm

For all sales and technical enquiries, please contact:

+44 (0)114 263 4266

info@davidvillagelighting.co.uk

www.davidvillagelighting.co.uk