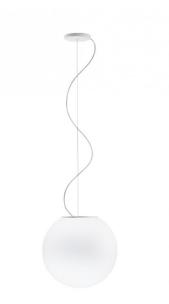

## Fabbian Lumi Sfera Suspension

Designed by Alberto Saggia & Valerio Sommella, the Fabbian Lumi Sfera Suspension boasts a diffuser in satin-finish white blown glass with a supporting structure made of metal and painted white. The Fabbian Lumi Sfera Suspension harnesses a spherical diffuser, aiming to avoid the typical 'bulb shape' of most modern lights. This pendant is available in two sizes, with both options providing an expertly diffused but even dispersion of light.

This elegant lighting solution can be displayed individually or in clusters for larger interiors, combining both sizes to create a unique installation. The Lumi Sfera Suspension is a beautiful addition to bedrooms, kitchens, entryways and stairwells. It can also enhance commercial interiors such as hotel lobbies, restaurants, bars, galleries and shops.