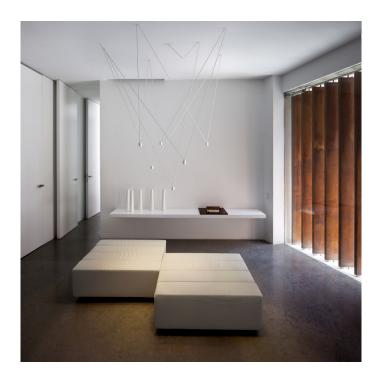

## Match LED Suspension Light by Vibia

This fitting is customisable, please contact us.

A truly unique and innovative suspension, the Match light, by designers Jordi Vilardell and Meritxell Vidal, features a slimline design and a sleek look that is completely customisable. The Match suspension is made up of multiple metal rods which can drop down at different angles and lengths from the ceiling. These rods hold a small spotlight which is equipped with an integrated LED light source.

The Match is made to be an interactive design between user and brand, as the user can choose length, configuration and final look of the suspension light to suit their interior and needs. The suspension lamp is available in either a graphite or white finish and provides a downward directed light.