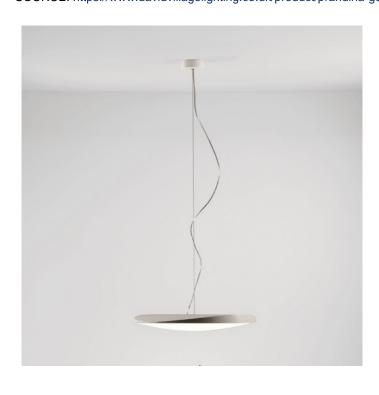

# Prandina Guru Eco S3 Suspension

David Village Lighting

SOURCE: https://www.davidvillagelighting.co.uk/product/prandina-guru-eco-s3-suspension/12653

#### PRODUCT DESCRIPTION

Suspended lamp for diffused downward lighting. Matt white painted metallic structure with central or side ceiling rose. Matt or glossy white polyurethane moulded body with an opal white thermoformed plexiglass lower diffuser. Electric or digital dimmable ballast.