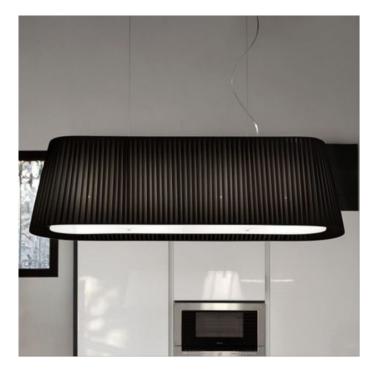

## Centrelight Tess Oval 90 Suspension

SOURCE: https://www.davidvillagelighting.co.uk/product/centrelight-tess-oval-90-suspension/12595

## **PRODUCT DESCRIPTION**

Metallic structure, elegantly covered in pleated white or black fabric. Lower acrylic diffuser.

Dimensions: 90cm x 40cm

Lamp: 2x E27 60W incandescent or 2x 23W fluorescent

Please contact us for more information and prices.