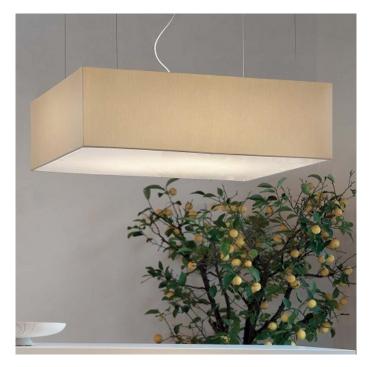

## Centrelight Tessa Square 100 Suspension

SOURCE: https://www.davidvillagelighting.co.uk/product/centrelight-tessa-square-100-suspension/12593

## **PRODUCT DESCRIPTION**

Metallic structure, elegantly covered in pleated cream or black fabric. Lower acrylic diffuser.

Dimensions: 100cm x 100cm

Lamp: 4x E27 60W incandescent or 4x 23W fluorescent

Please contact us for more information and prices.