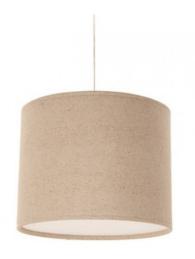

### PRODUCT DESCRIPTION

Innermost Kobe Pendant Light

Designed by Russell Cameron. Warm wool tones for a more mature contract feel. Innermost innovation- our simple drum shades come flat pack for efficient shipping and assemble in seconds.

Complete with satin nickle ceiling fitting with 1.8m clear cable.

### PRODUCT SPECIFICATION

Light Source: 32: 1x E27 60W max. (excluded)

60: 1x E27 100W max. (excluded)

IP Code: 20

**Dimming:** Din

Dimmable via mains phase dimming

Dimensions: 32: H 26cm D 32cm

60: H 30cm D 60cm