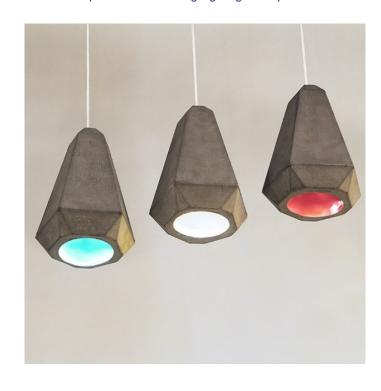

# Innermost Portland Pendant Light

LA6001

SOURCE: https://www.davidvillagelighting.co.uk/product/Innermost-Portland-Pendant-Light/12535

#### PRODUCT DESCRIPTION

Innermost Portland Pendant designed by James Bartlett. A mix of the matt tones of a cast grey concrete exterior with bright fresh colours on the interior. Its pentagonal jewel-like shape is designed to work well in groups, in clusters, lines or patterns. A cool calm detail addition to even the most minimally designed interior.