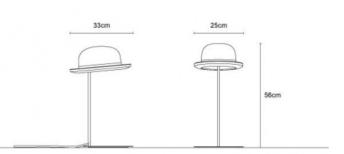

reate a playful effect.

Emitting a warm, soft glow, this table lamp is perfect for a desk, bedside table, or entryway, adding personality and a sense of humour to your interior. Ideal for both home and office use, the Jeeves Table Lamp combines charm with practicality, making it an eye-catching and versatile addition to any space. Its unique design serves as both a functional light and a delightful conversation piece, enhancing any room with its character and charm.

#### **PRODUCT SPECIFICATION**

| Light Source: | 1x Max 25W G9 (excluded)                 |
|---------------|------------------------------------------|
| IP Code:      | 20                                       |
| Dimming:      | In line on/off switch included on cable. |

Dimensions: Height: 56cm Width: 25cm Depth: 30cm





#### For all sales and technical enquiries, please contact:

+44 (0)114 263 4266 info@davidvillagelighting.co.uk www.davidvillagelighting.co.uk