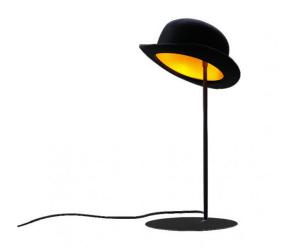

## **Innermost Jeeves Table Lamp**

The Jeeves Table Lamp blends whimsy with functionality, capturing the essence of British style with its iconic bowler hat design. Crafted with meticulous attention to detail, the hat is made from hand-stitched wool felt and features an aluminium lining, giving it a luxurious and sophisticated touch. The minimalist base supports the lamp, allowing the hat to be 'tipped' at different angles to create a playful effect.

Emitting a warm, soft glow, this table lamp is perfect for a desk, bedside table, or entryway, adding personality and a sense of humour to your interior. Ideal for both home and office use, the Jeeves Table Lamp combines charm with practicality, making it an eye-catching and versatile addition to any space. Its unique design serves as both a functional light and a delightful conversation piece, enhancing any room with its character and charm.