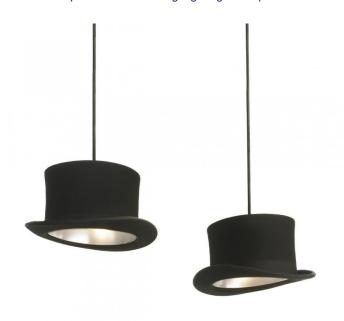

# Innermost Wooster Pendant Light

LA9996

SOURCE: https://www.davidvillagelighting.co.uk/product/Innermost-Wooster-Pendant-Light/12530

### PRODUCT DESCRIPTION

Jeeves and Wooster are a blend of Great British tradition and modern technology, hand made wool felt hats are lined with an aluminium inner shell. They are named after P.G. Wodehouse's two iconic characters. Wooster, the jovial but empty-headed young gentlemen, and Jeeves, his improbably well-informed and talented valet.

Colours: Wooster - Black and Silver

The Jeeves pendant is also available. Please see related products.