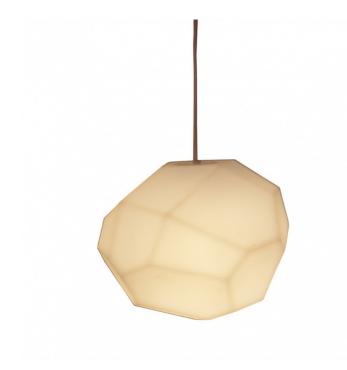

### **Asteroid Pendant by Innermost**

Designed by Koray Ozgen, the Innermost Asteroid Glass Pendant is a bold and innovative light fixture, originally conceived as a multi-surfaced vase. The Asteroid's unique faceted design features twenty-four irregular faces, creating a dynamic form that constantly changes as you move around it. This pendant emits a soft, diffused glow, adding an architectural element to any room.

The Asteroid is both elegant and adaptable, making it ideal for a variety of settings, from contemporary living rooms to industrialthemed spaces. When arranged in clusters, the Asteroid creates an impressive installation, with its light refracting beautifully off each geometric surface.

#### **PRODUCT SPECIFICATION**

innermost

LA9983

Light Source: 1x Max 15W E27 LED (Excluded)

IP Code:

**Dimming:** Dimmable via mains phase dimming.

Dimensions: Height: 29cm Width: 30cm Cable length: 400cm

20