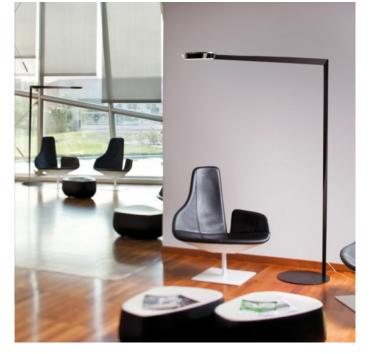

## Centrelight Angle Floor Lamp -Black

SOURCE: https://www.davidvillagelighting.co.uk/product/centrelight-angle-floor-lamp---black/12487

## **PRODUCT DESCRIPTION**

Floor lamp with carbon structure and black finish, with electronic ballast base made of steel, matt black painted.

Rotational round shaped head with a ring of 180 high efficiency micro Leds. The Leds generate a luminous flux higher than 1000 lumens with a colour temperature of 3000°K.

Colour: Black with black base

Lamp: 180 Micro LED (total 20w - 1000 lumen)

Please email or phone us for up to date pricing.