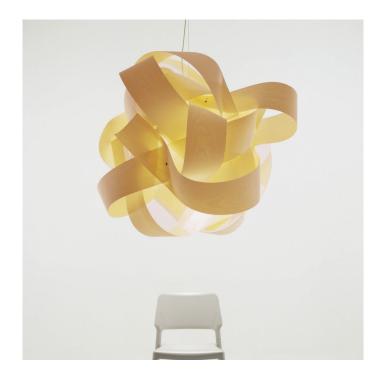

## Leonardo 60 by Santa & Cole

Thin slats of white poplar wood ribboned around a stainless steel frame tie up a powerful source of light and provide volumetric quality. Its form reminds the huge 20th century Scandinavian lamps, although it features the Mediterranean freshness of a knot of tagliatelle or the agave plant leaves.

### **PRODUCT SPECIFICATION**

Light Source: 1 x 12W E27 LED (included)

**IP Code:** 20

Dimming: Dimmable via mains phase dimming

Dimensions: Ø 60 cm shade 90-360 cm cord length Ø 11 cm ceiling rose