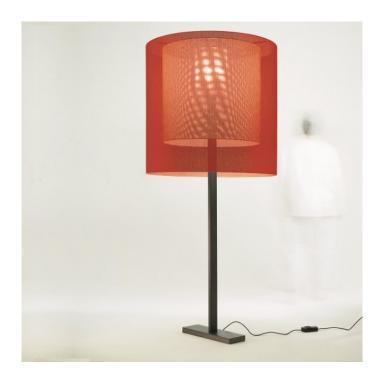

# Santa & Cole Moare Floor Lamp

#### **PRODUCT DESCRIPTION**

Designer: Antoni Arola

The superimposed shades of Moaré cause an optical effect of asymmetric waters, known as the Moiré effect. Originally designed in 2003 new formats, supports, colours and sizes have been added, so the current SERIE MOARÉ deploys numerous combinations to satisfy very different applications: from large public spaces to the more domestic uses.

David

Village Lighting

Cylindrical diffuser in acrylsatiné methacrylate. Lampshades are polyester.

All sizes of the lampshade are available in four different colours: white, grey, red and black.

Please contact us for more information and prices of the above variations.