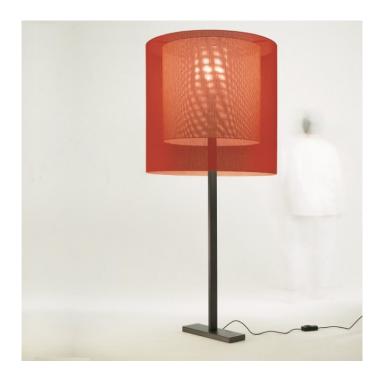

### **PRODUCT DESCRIPTION**

Designer: Antoni Arola

The superimposed shades of Moaré cause an optical effect of asymmetric waters, known as the Moiré effect. Originally designed in 2003 new formats, supports, colours and sizes have been added, so the current SERIE MOARÉ deploys numerous combinations to satisfy very different applications: from large public spaces to the more domestic uses.

David

Village Lighting

Cylindrical diffuser in acrylsatiné methacrylate. Lampshades are polyester.

All sizes of the lampshade are available in four different colours: white, grey, red and black.

Please contact us for more information and prices of the above variations.

#### **PRODUCT SPECIFICATION**

Dimensions: Height: 184cm Base diameter: 45cm