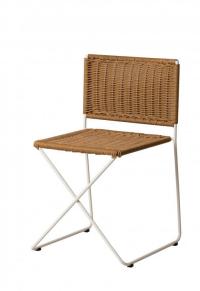

### Santa & Cole Ramón Chair

The Ramón was designed by the former president of the Fostering Arts and Design Association (FAD), Ramón Bigas. The chair was also named after him, as Bigas represents an entire generation of Barcelona-based designers.

The chair has a metal frame in white and the back and seat are made of synthetic rattan, in natural or white, woven by hand. The Ramon chair is easy to transfer, as well as stackable, which means it is easy to store and tidy away. The Ramón chair can be used in both indoor and outdoor spaces and its elegant shape and design allows for extensive hours of comfortable seating. Choose your Ramón chair, in white or natural rattan, to use in your home or business.