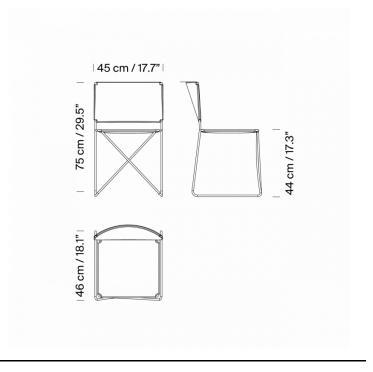

## PRODUCT SPECIFICATION

IP Code: 20

Dimensions: Height: 75cm

Width: 45cm Seat Height: 44cm Seat Depth: 46cm

For all sales and technical enquiries, please contact:

+44 (0)114 263 4266

info@davidvillagelighting.co.uk