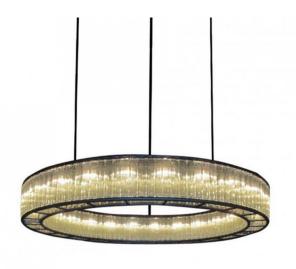

## Santa & Cole Estadio Triple Support Suspension

'Estadio' translates to Stadium in English, which hints to the original home of this luminaire; the Santa & Cole Estadio Triple Support Suspension was originally designed by Miguel Mila for the 1992 Barcelona Olympic Games Stadium. The design is reminiscent of medieval chandeliers which would host numerous candles, found in castles and cathedrals. The Estadio Suspension is made of a powerful metal ring and textured glass blocks, which produce a softly diffused light and result in beautiful shadows that are cast across your room.

These modern and elegant chandeliers are crafted from raw materials, and were granted the nickname 'ring of light'. Estadio Suspension Light is available in three different sizes, and is perfect for large spaces and high ceilings. Ideal for commercial environments in both the hospitality and professional settings. Also available as a **Singular Support Suspension**.