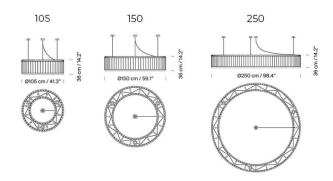

Dimensions: Estadio 105:

Ø105cm Height: 36cm

Drop Height: 190-445cm

Estadio 150: Ø150cm Height: 36cm

Drop Height: 190-445cm

Estadio 250: Ø250cm Height: 36cm

Drop Height: 190-445cm