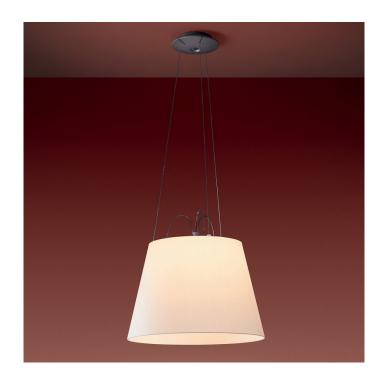

## **Tolomeo Mega Suspension Light** by Artemide

The Tolomeo Mega suspension light is part of the Artemide Tolomeo collection, a wonderful and iconic range by designers Michele de Lucchi & Giancarlo Fassina. With simplistic and straight lines, this suspension light has a classic silhouette that will look chic and stylish in any room it is in. The light emits a downward directed glow that is diffused on a big scale, making it perfect for hanging in the centre of the room to illuminate the surroundings.

The Tolomeo Mega suspension is available in three shade options, black, silk or natural parchment. The black shade comes with a matching black structure and ceiling rose, whereas the silk and parchment come with an aluminium structure and ceiling rose. The choice of finish means you can match it to your interior design and the choice of two sizes makes this light versatile and functional. Useful for a wide variety of settings, this suspension looks particularly superb above your dining table or in your living room, catching the eye when switched on.