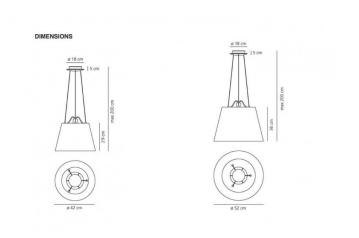

#### PRODUCT SPECIFICATION

Light Source: 1 x Max 21W E27 LED (excluded)

IP Code: 20 Dimensions: 420

> Shade: Ø42cm Height: 29cm Drop Height: 200cm

520

Shade: Ø52cm Height: 36cm Drop Height: 200cm

For all sales and technical enquiries, please contact: