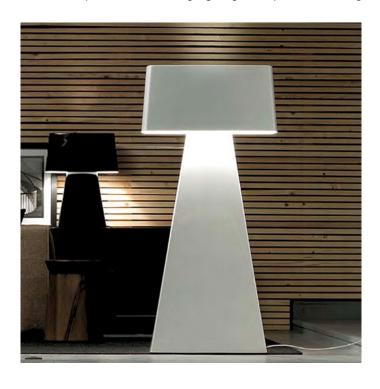

## **Centrelight Carlo Floor**

CL4005

SOURCE: https://www.davidvillagelighting.co.uk/product/centrelight-carlo-floor/12136

## PRODUCT DESCRIPTION

Lamps in thermoplastic expansion in glossy black or glossy white. Supplied with driver.

Lamp: 1x 60W E14 and 2x 70W energy saver

Please contact the office for our most up to date prices and delivery information.