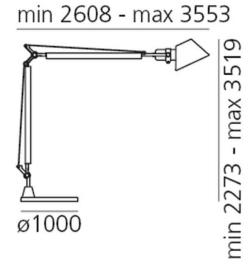

#### PRODUCT SPECIFICATION

Light Source: 55W, 3000K, 5052 Lumens

IP Code: 65

Dimensions: Height: 227-531cm height

Depth: 260-355cm Base: Ø100cm

For all sales and technical enquiries, please contact:

+44 (0)114 263 4266