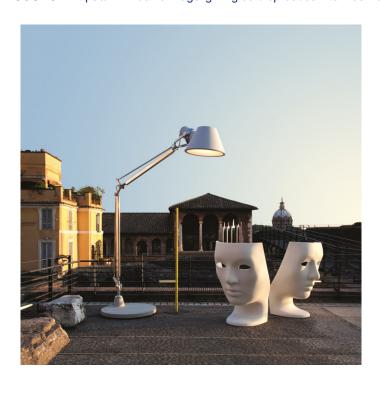

## **Tolomeo XXL by Artemide**

Tolomeo goes big! The iconic design by Michele de Lucchi and Giancarlo Fassina is a 4:1 scale of the standard Artemide Tolomeo table lamp. The Tolomeo XXL floor lamp is suitable for both outdoor and indoor use (IP65) and the cantilevered arms give you the flexibility you need, allowing you to adjust the light whichever way you wish. With a whimsical and playful character the XXL lamp will make an impact and will impress all that see.

An excellent choice for open spaces and big or high ceiling rooms, the Tolomeo XXL looks phenomenal and certainly draws all eyes! Use on your patio for a direct light, line your driveway for a fun welcome or use in big rooms to light up the space. Do not miss out on this wondrous XXL floor light!