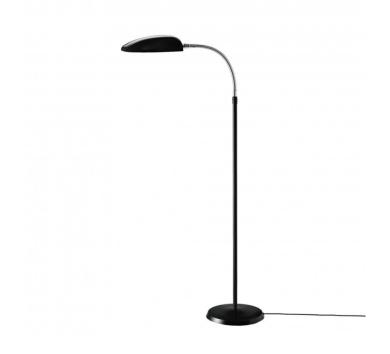

# Grossman Cobra Floor Lamp by Gubi

The Cobra Floor Lamp by Greta M. Grossman is an iconic design from the 1950s, part of the renowned Cobra collection. Taking its name from the lamp's shade, which mimics the hood of a cobra, this floor light seamlessly combines mid-century aesthetics with modern practicality. The lamp features a flexible arm and a shade that rotates 360 degrees, allowing you to direct light wherever needed. Perfect as a reading light or an atmospheric accent, the Cobra Floor Lamp's sleek form makes it a timeless addition to living rooms, bedrooms, and lounges.

Available in a range of finishes, the Gubi Cobra Floor Lamp offers the ideal balance of form and function, creating a statement piece that blends seamlessly into any interior.