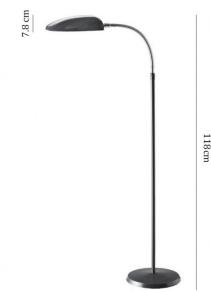

#### **PRODUCT SPECIFICATION**

20

Light Source: 1 x Max 28W E14 (Excluded)

IP Code:

Dimming: In-line on/off switch included on cable.

Dimensions: Height: 118cm Shade Height: 7.8cm Base: Ø27cm

Cable Length: 230cm