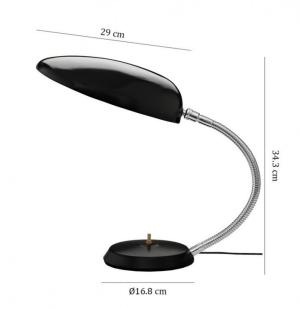

#### PRODUCT SPECIFICATION

Light Source: 1 x Max 28W E14 (Excluded)

IP Code:

**Dimming:** 

20

Integrated on/off switch on the product.

**Dimensions:** Height: 34.3cm

Shade Length: 29cm Base: Ø16.8cm

Cable Length: 170cm

For all sales and technical enquiries, please contact:

+44 (0)114 263 4266

info@davidvillagelighting.co.uk

www.davidvillagelighting.co.uk