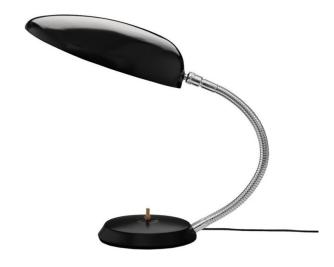

## **Grossman Cobra Table Lamp by** Gubi

The Cobra Table Lamp, designed in the 1950s by Greta M. Grossman, is an award-winning classic that embodies midcentury modern design. A part of the wider Cobra collection, this table lamp takes its name from the shape of its shade, resembling a cobra's hood. The tubular arm is fully flexible, allowing the shade to rotate 360 degrees for tailored illumination. Whether used as a task light on a work desk or as a soft accent light in living areas, the Cobra Table Lamp adapts beautifully to your needs.

Awarded the Good Design Award in its decade of inception, this lamp remains a symbol of innovation and style, making it a timeless addition to homes and workspaces. Available in a variety of finishes to complement your décor.