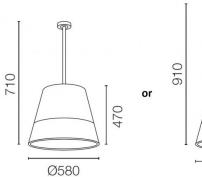

#### PRODUCT SPECIFICATION

Light Source: 1 x max 250W E27 (excluded)

IP Code: 55 Dimming: Dimmable via mains phase dimming Dimensions: Ø58cm shade 47cm shade height 71cm or 91cm drop

For all sales and technical enquiries, please contact: