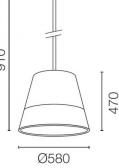

#### PRODUCT SPECIFICATION

Light Source: 1 x max 250W E27 (excluded)

IP Code: 55 Dimming: Dimmable via mains phase dimming Dimensions: Ø58cm shade 47cm shade height 71cm or 91cm drop

For all sales and technical enquiries, please contact: