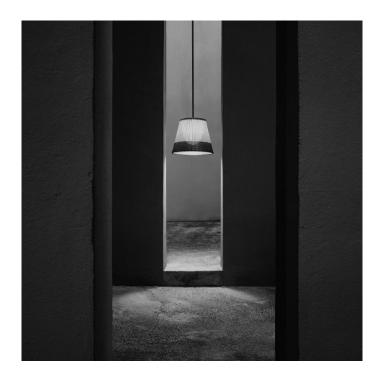

# Romeo Outdoor C3 Pendant Light by Flos

Part of the Romeo range from Flos including a range of indoor lights, this suspension is IP55 rated and suitable for outdoor environments. The shades of the Romeo are created from weaving coloured PVC tubes, which have an internal aluminium frame, to create either the Green Wall or Panama finishes. The Romeo provides diffused light, at a degree of either 78 (71cm drop) or 74 (91cm drop) depending on the length of support chosen, thanks to its internal diffuser created from opal coloured polycarbonate.