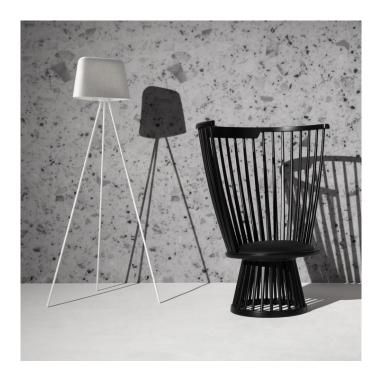

# **Tom Dixon Felt Floor Lamp**

The Tom Dixon Felt shade employs a technique known as fabric-forming, a process rarely used in lighting and furniture design. The Felt shade that sits on a sculptural tripod stand with slim steel legs. Tom Dixon's Felt light is created by heat pressing a double layer of material which is then sculpted into an asymmetric shape. The shade has either a tactile grey exterior and white interior or an all-white finish.

The textured felt shade is designed to add warmth to any space and soften the most minimal/contemporary interiors. The shade acts as a downlight, creating ambience and suitable for reading,

Clear cable finish

### PRODUCT SPECIFICATION

Light Source: 60watt max E27 (Excluded)

IP Code: 20

Dimming: In-line on/off switch.

Dimensions: Cable Length: 300cm

Stand width 70cm Shade width 40cm Height: 150cm