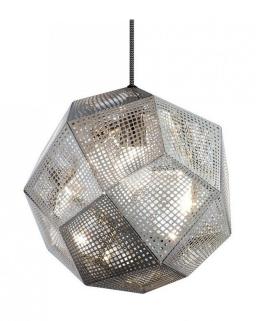

## **Tom Dixon Etch Pendant**

A geodesic design of refined taste, the Etch pendant was inspired by mathematics while its design resembles the old Victorian tin toys. The thin metal surface is digitally acid-etched and lightly perforated to allow for light to escape, creating a tangled set of shadows.

You can create your own cluster of Etch pendants, using various finish options and/or sizes as the Etch is also available in a larger version, Etch 50 cm - Brass.

Please note, that to dim the lamp you need to install a dimmable bulb.