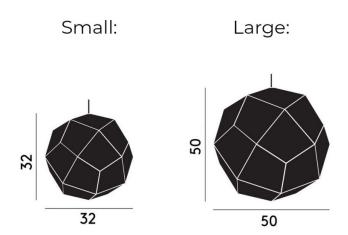

You can create your own cluster of Etch pendants, using various finish options and/or sizes as the Etch is also available in a larger version, Etch 50 cm - Brass.

Please note, that to dim the lamp you need to install a dimmable bulb.

### PRODUCT SPECIFICATION

Light Source: 1 x max 42W E27 (excluded)

OR

1 x max 8-11W E27 LED (excluded)

IP Code: 20

**Dimming:** Dimmable via mains phase dimming.

Dimensions: Width: 32cm

Height: 32cm