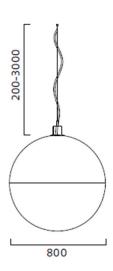

#### **PRODUCT SPECIFICATION**

| 10W, 3000K, 745 Lumens |
|------------------------|
| 44                     |
| Non-Dimmable.          |
| Shade: Ø80cm           |
|                        |

Cable Length: 20-300cm