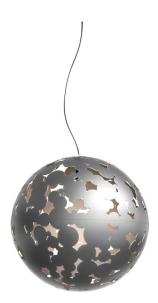

## Zero Camouflage LED Outdoor Pendant

Designed for outdoor environments, the Zero Camouflage Outdoor Pendant takes the industrial aesthetic of the original indoor versions and adapts it for exterior spaces. Made from raw laser-cut aluminium, its unpolished surface embraces an authentic, weathered appearance, with visible scratches and marks that add to its character.

This IP-rated outdoor pendant is built to withstand the elements while delivering a soft, ambient glow through its intricate cut-out design. Available with a 10W integrated LED module (745LM, 3000K) or an E27 socket for flexibility in bulb selection. It is suspended by a 3m rubber cable, making it ideal for garden terraces, exterior seating areas, and architectural facades.