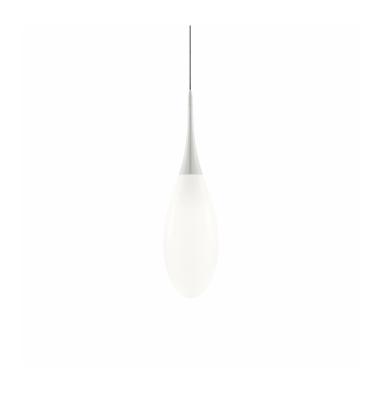

## **KDLN Spillo Outdoor Suspension**

The Spillo outdoor suspension light was designed by Constantin Wortmann with the aim of imitating the motion of fluid. The rounded rotational moulded plastic shade glows with a glare-free diffused light that fills a space and creates a stunning ambiance. The elegance of this simplistic design hangs beautifully in your outdoor spaces. From terraces to outdoor dining, this suspension light will bring a warming touch to your garden.

The simplicity of the design will bring a stable calming atmosphere to your garden as it provides a clear yet delicately diffused light. Ideal for evenings outside with friends or brightening the darker corners of your outdoor space. The Spillo outdoor suspension allows you to enjoy your outdoor areas until late into the night.