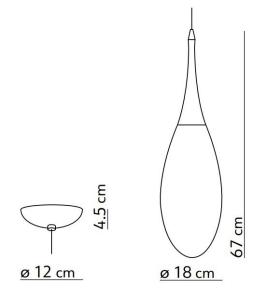

#### PRODUCT SPECIFICATION

Light Source: 1 x Max 21W E27 (excluded)

IP Code: 65

**Dimming:** Dimmable via mains phase dimming.

Dimensions: Ø18cm

67cm

Cable Length: 180cm