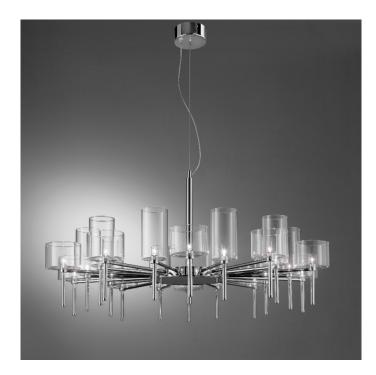

## Spillray 20 Suspension Light by Axolight

Designed by Manuel Vivian, the Spillray 20 suspension is a spectacular and magnificent light that is made up of 20 different lights. Each light has a gorgeous glass lampshade, held by a chic chrome structure which gives it a modern look. The shades all have varying rectangular shapes which creates a wonderful, decadent effect.

The Spillray 20 suspension light acts as a contemporary chandelier, providing an effective glow with each light source being exposed through the glass shade. The suspension will look best in larger spaces and will function well as the main light for the room. Create a stunning effect in your space, whether at home or in a commercial setting.