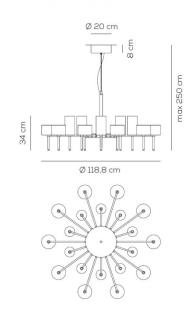

Dimming: Non dimmable.

Dimensions: Ø 118.8 cm 34 cm height Ø 20 x 8 cm ceiling rose max 250 cm drop height

David Village Lighting