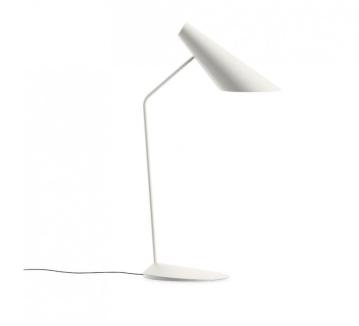

## Vibia I. Cono 0700 Table Lamp

Designed by Lievore, Altherr, Molina, the I.Cono table lamp is a refined and stylish light which boasts a Scandinavian quality. The table light features a delightfully slender stem which slants inwards and supports a conical shade, exhibiting an elegant silhouette.

The I.Cono table light is the perfect desk companion as the sahde is movable to direct the light where needed. Emitting a steady and warm glow, this table lamp can be used on tables, desks and side tables as both a decorative and reading/task light. Available in a white finish, the I.Cono 0700 can slip into any design scheme and can also be used alongside other lights from the <u>Vibia I.Cono</u> <u>collection</u> for a consistent lighting throughout your interior.