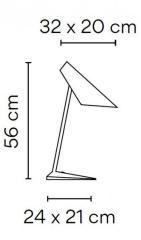

Dimensions: 32cm x 20cm shade 56cm height 24cm x 21cm base 200cm cable length

For all sales and technical enquiries, please contact:

+44 (0)114 263 4266 info@davidvillagelighting.co.uk www.davidvillagelighting.co.uk