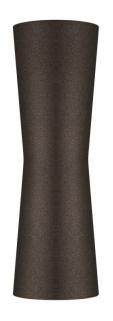

## Flos Clessidra LED Wall Light

The Clessidra Wall Light, designed by Antonio Citterio, is a stylish and versatile contemporary design available in two sleek finishes. Architectural and beautifully refined, the Clessidra Wall Light boasts a dual light emission providing both up and down lighting and with a choice of either a narrow (20°+20°) or wide (40°+40°) beam angle from two 10W integrated LEDs.

Clessidra is a contemporary addition to residential and commercial settings, whilst the IP55 rating allows you to use the luminaire in both indoor and outdoor settings. Utilise this wall light in hallways, corridors, living rooms, gardens, patios and balconies.