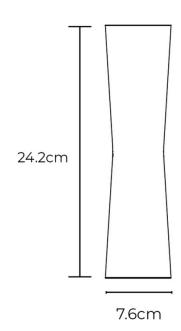

#### PRODUCT SPECIFICATION

Light Source: 20W, 3000K, 1274 Lumens

IP Code: 55

**Dimming:** Non-Dimmable. **Dimensions:** Height: 24.2cm

Width: 7.6cm

For all sales and technical enquiries, please contact:

+44 (0)114 263 4266