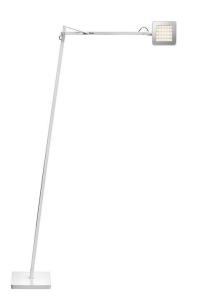

## Flos Kelvin LED Floor Lamp

Described as a revolutionary task light, the Flos Kelvin LED Floor Lamp by designer Antonio Citterio is a highly adjustable lighting solution, providing direct illumination. An accompaniment to the table lamps in the **Kelvin Collection**, this floor lamp offers the same functional light, with a longer stem and minimalistic silhouette.

Featuring a double arm, fixed pantograph and adjustable head, the Kelvin LED Floor Lamp has an ultra-flexible system. The 30 powerful LEDs are mounted on a square lamp head, which can be easily angled to direct the lighting output to where it is most needed. This floor lamp is the perfect accompaniment to a favourite reading nook or cosy living area and is available in 3 colour finishes, anthracite, black or white.