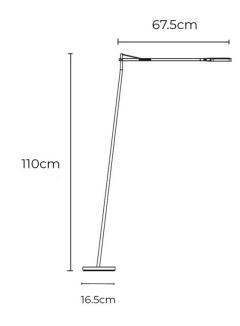

#### PRODUCT SPECIFICATION

Light Source: 8W, 2700K, 568 Lumens

IP Code: 20

**Dimming:** Integrated dimmer on the product.

Dimensions: Height: 110cm

Length: 67.5cm Base Width: 16.5cm

For all sales and technical enquiries, please contact: