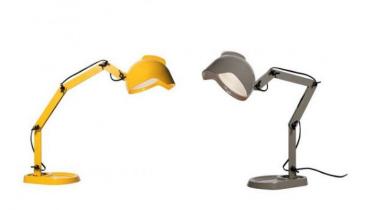

## **Duii Table by Diesel**

LA9646

SOURCE: https://www.davidvillagelighting.co.uk/product/Duii-Table-by-Diesel/10721

## PRODUCT DESCRIPTION

Is it made with toy building blocks? Is it a character out of a comic? Or a small domestic robot? Duii surprises and amuses due to its personality, starting with its name, inspired by one of Donald Duck's friendly nephews. The base also recalls a duck's foot, but it can also be used as a convenient trinket tray. The articulated arm, held together by wing screws like bits of Meccano, supports a rounded body with a diffuser, a shape that in turn recalls a multitude of memories and inspirations: retro car headlights, a workman's hard hat but also the Mohican style shaved head of the Diesel brand.

A desk, table or bedside lamp in glass and polycarbonate, available in two colour variants, yellow or grey.

Lamp excluded: 1 x 10W LED R7s 78mm