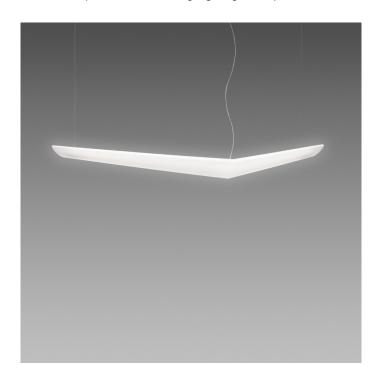

## Mouette Asymmetric by Artemide Architectural

The diffuser, with a specially shaped wing, is a single piece, produced using rotational moulding technology; this technique allows excellent even light emission over the whole surface, without areas of shade. The lamp body has an aperture in the upper part to insert the light source and for maintenance. Also available in Symmetrical version (see LA9004/SY). The lamp can create various lighting compositions by combining a number of units.

Dimensions: 195 cm length

40 cm width

42.4 x 7.4 cm ceiling canopy 190-590 cm cable length