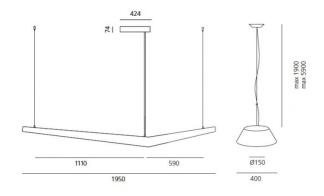

Dimensions: 195 cm length

40 cm width

42.4 x 7.4 cm ceiling canopy 190-590 cm cable length