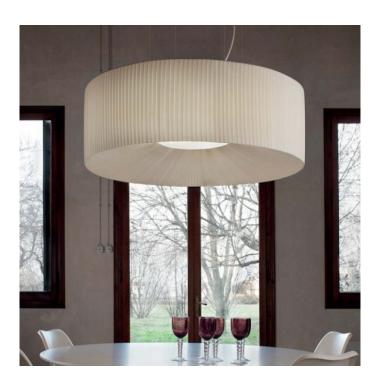

## PRODUCT DESCRIPTION

Tess suspension Soft shade pleated cream fabric.

Stunning effect, ideal for large spaces in all lighting environments.

Available in three sizes 70cmØ - 90cmØ - 150cmØ

90cmØ shown in picture.