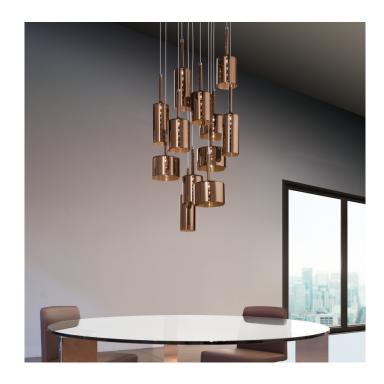

## Spillray 12 Cluster Suspension Light by Axolight

The Spillray 12 cluster light is a dazzling and marvellous light that combines the 3 sizes of the Spillray pendant light, designed by Manuel Vivian. Each suspension light in the cluster is made from gorgeous blown glass, being a refined and chic creation that embodies Italian design.

The Spillray 12 cluster suspension makes a big impact with its look but has a compact design making it suitable for both large and small spaces. The cluster provides an atmospheric downward light that illuminates the room, being particularly effective when hung over tables. The suspension can be used in your kitchen at home to add a touch of glamour or it can be used in bigger commercial projects to light the hallway, greeting people with grace and charm.