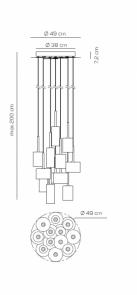

#### PRODUCT SPECIFICATION

**Light** 12 x max 1.5W 12V<sub>DC</sub> LED G4 non dimmable

**Source:** (included by Axolight)

IP Code: 20

**Dimming:** Non dimmable

Dimensions: max 200 cm drop height

Ø49 x 7.2 cm ceiling canopy Ø 38 cm inner canopy diameter