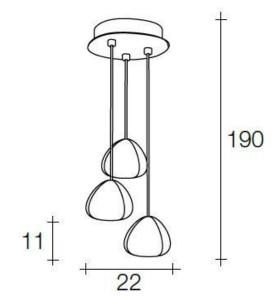

### PRODUCT SPECIFICATION

Light Source: 3 x max 10W G4 (excluded)

Dimming: Dimmable via IGBT dimming systems

Dimensions: Ø22cm

190cm drop

For all sales and technical enquiries, please contact:

+44 (0)114 263 4266