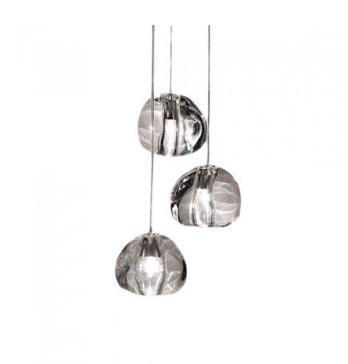

### PRODUCT DESCRIPTION

Designer: Terzani Lab

Beautiful Terzani Mizu 3-Light Suspension: Inspired by the tranquil and mesmerizing ligh refractions created by water, Mizu is a new, customizable pendant light from Terzani.

Like water droplets, no two Mizu are alike, each crystal shape is unique and made meticulously by hand. Using only the clearest crystal (24% lead), Mizu perfectly emulates water's refraction of light, casting amazing patterns around the room, reminiscent of flowing water.

Provides ambient and decorative illumination.

Materials: 24% Lead Crystal

Also available in: Brushed nickel with clear/silver dust glass White with clear gold glass

Please contact us for more details and a quotation.