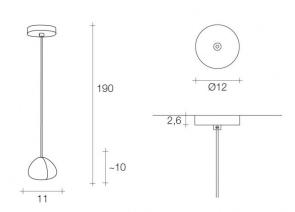

#### PRODUCT SPECIFICATION

Light Source: 1 x Max 10W G4 (Excluded)

IP Code: 20

**Dimming:** Dimmable with Triac/IGBT dimming systems.

**Dimensions:** Diffuser: Ø11cm

Ceiling Canopy: Ø12cm Cable Length: 180cm