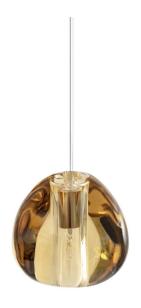

## Terzani Mizu Singular Pendant

Designed in-house by Terzani's dedicated team, the Mizu Singular Pendant is a beautiful organic lighting solution for a variety of settings. Handcrafted from crystal glass and inspired by light refractions made by water, this pendant light casts beautiful lighting patterns around the room. The Terzani Mizu not only adds a touch of elegance to your interior but it also provides your space with an ambient and decorative illumination, perfect for bedrooms, living areas, kitchens and dining spaces.

Due to the manufacturing process, each Mizu Pendant is unique much like a waterdrop. The poetic aesthetic can adapt to contemporary and classic interiors and the exquisite glass diffuser appears to float in mid-air. Available in a clear, silver, gold, cognac or champagne finish the Terzani Mizu Singular Pendant Light is guaranteed to make a statement.