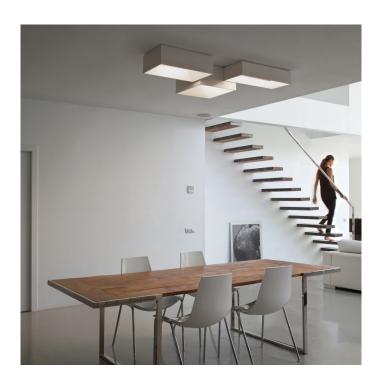

## **Link Modular Ceiling Light by Vibia**

The Link ceiling light was designed by Ramón Esteve exclusively for Vibia. The Link is made up of several geometric lights, creating a stunning pattern on ceilings and providing an effective illumination. Each light features a diffuser to spread the light source, being efficient as a main light for interiors.

The Link modular ceiling lamp is made by the user, being customisable as the user can mix and match the different elements to create a masterpiece on the ceiling. The Link has seven elements to choose from that can be arranged in any way you wish, and each has a shallow enough height to be used in homes and on lower ceilings. Choose between different sizes and between a glossy white or glossy graphite finish to find the right configuration for your space.