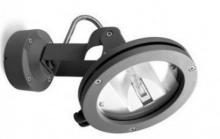

## **PRODUCT DESCRIPTION**

Surface mounted die-cast aluminium exterior wall light, available in dark urban grey or light grey finish.

David

Village Lighting

Height: 120mm Width: 180mm

Lamp: 1 x 150watt linear halogen R7 (Dimmable) - included

IP65 rated

Also available in an LED version: Light Attack Extreme Exterior LED Wall Light - LA652/LED