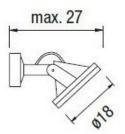

## **PRODUCT DESCRIPTION**

Surface mounted die-cast aluminium exterior wall light, available in dark urban grey or light grey finish.

David

Village Lighting

Height: 120mm Width: 180mm

Lamp: 1 x 150watt linear halogen R7 (Dimmable) - included