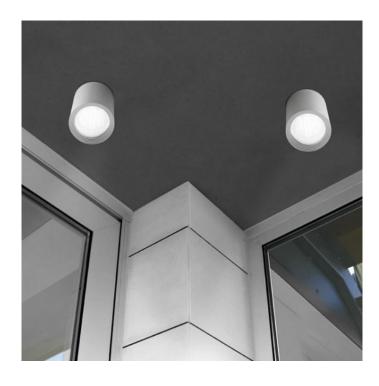

## PRODUCT DESCRIPTION

Cosmos exterior ceiling light. Available in dark urban grey or grey finish

Material: Aluminium

Lamp: 1 x Par30 E27 (excluded)

## PRODUCT SPECIFICATION

IP Code: 65

Dimensions: Height 15cm

Width 11cm

For all sales and technical enquiries, please contact:

+44 (0)114 263 4266

info@davidvillagelighting.co.uk

www.davidvillagelighting.co.uk