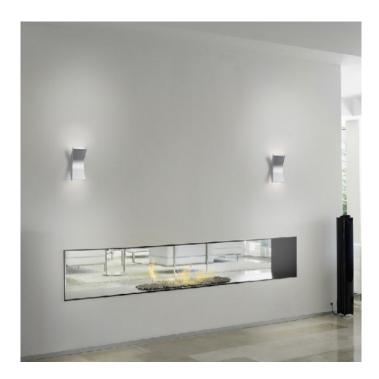

#### **PRODUCT DESCRIPTION**

LEDS C4 Bend 2 LED Wall , a unique contemporary design. Aluminium with a opal polycarbonate diffuser. Upward and downward light emission.

#### **PRODUCT SPECIFICATION**

Light Source: 4.5W, 3000K, Dimming: Non-dimmable Dimensions: Height: 220mm Width: 91mm Projection: 76mm