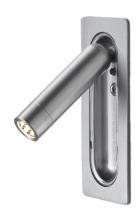

# Marset Ledtube RSC LED Wall Light

An iconic lighting design for Marset, it's simplistic functionality and ability to blend minimally into any space, Ledtube by Daniel Lopez is as popular today as it was 10 years ago.

Ledtube was designed to be used a headboard light, ergonomically friendly beckons the user to move the central tube 360 degrees to suit the user's needs completely. Sleek and minimal, as well as intuitive light to interact with, the light turns on when opened and turns off again when closed back.

Marset Ledtube is perfect for bedrooms in both residential and hospitality spaces, this design blends well into any setting to give the user comfort and aid as a reading light. Ledtube can be installed both horizontally and vertically to meet the user's style or need.