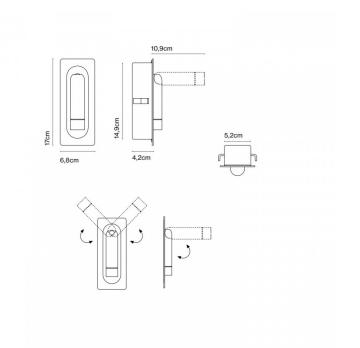

### PRODUCT SPECIFICATION

Light Source: 2.1W, 2700K, 226.5 Lumens

IP Code: 20

**Dimming:** Integrated on/off switch on the product

Dimensions: Length: 17cm

Width: 6.8cm

For all sales and technical enquiries, please contact: